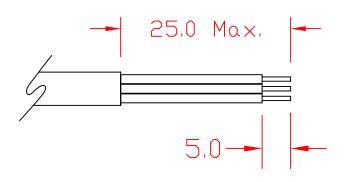

| THIS DOCUMENT AND ITS CONTENTS ARE THE PROPRIETARY CONFIDENTIAL PROPERTY OF INTERPOWER CORPORATION. NO USE OR COPIES |                                                                     |         |          | DIMENSIONS IN MILLIMETERS |              |          | TITLE Danish Hospital Grade Plug |  |
|----------------------------------------------------------------------------------------------------------------------|---------------------------------------------------------------------|---------|----------|---------------------------|--------------|----------|----------------------------------|--|
|                                                                                                                      | MAY BE MADE WITHOUT WRITTEN PERMISSION FROM INTERPOWER CORPORATION. |         |          | DRAFT BY: DDF             | DATE: 06/15/ | ′23      | Wire Instructions                |  |
|                                                                                                                      |                                                                     |         |          | DRAFTING<br>APPROVAL, DDF | DATE: 06/15/ | /        | PART<br>NUMBER: 88010941         |  |
| Α                                                                                                                    | New Instruction                                                     | 6/15/23 | DDF      | MATERIAL:                 |              | DO NOT S | SCALE INTERPOWER                 |  |
| REV                                                                                                                  | CHANGE DESCRIPTION                                                  | DATE    | INITIALS |                           |              | SHEET 1  | L OF 1 CORPORATION               |  |