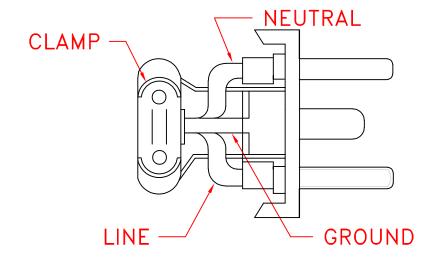

| THIS DOCUMENT AND ITS CONTENTS ARE THE PROPRIETARY CONFIDENTIAL PROPERTY OF INTERPOWER CORPORATION. NO USE OR COPIES |                                                                     |         |          | DIMENSIONS IN MILLIMETERS |              |          | TITLE Danish Hospital Grade Plug |  |
|----------------------------------------------------------------------------------------------------------------------|---------------------------------------------------------------------|---------|----------|---------------------------|--------------|----------|----------------------------------|--|
|                                                                                                                      | MAY BE MADE WITHOUT WRITTEN PERMISSION FROM INTERPOWER CORPORATION. |         |          | DRAFT BY: DDF             | DATE: 06/15/ | ′23      | Wire Instructions                |  |
|                                                                                                                      |                                                                     |         |          | DRAFTING<br>APPROVAL, DDF | DATE: 06/15/ | /        | PART<br>NUMBER: 88010941         |  |
| Α                                                                                                                    | New Instruction                                                     | 6/15/23 | DDF      | MATERIAL:                 |              | DO NOT S | SCALE INTERPOWER                 |  |
| REV                                                                                                                  | CHANGE DESCRIPTION                                                  | DATE    | INITIALS |                           |              | SHEET 1  | L OF 1 CORPORATION               |  |