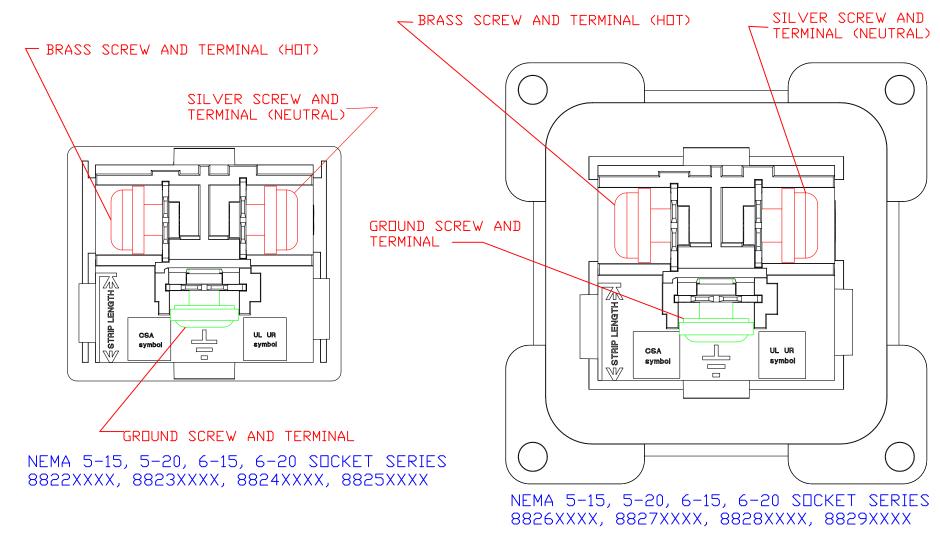

## NEMA 5-15, 5-20, 6-15, 6-20 Socket Wiring Instruction (PAGE 2)

NDTES:

- 1) WARNING: TURN OFF POWER, TEST POWER IS OFF.
- 2) NEMA 5-15, 5-20, 6-15, 6-20 SUCKETS WITH QUICK DISCONNECTS: CONNECTIONS TO TERMINALS TO BE MADE WITH 6.3MM FEMALE QUICK DISCONNECTS OR 2.8MM FEMALE MINIATURE QUICK DISCONNECTS. NOTE: CONNECTIONS CAN BE MADE USING WIRE BINDING SCREWS IF REQUIRED.
- 3) NEMA 5-15, 5-20, 6-15, 6-20 SOCKET WITH SOLDER TABS: CONNECTIONS TO SOLDER TERMINALS TO BE MADE USING HOLE IN END OF TAB BY MEANS OF SOLDERING. NOTE: CONNECTIONS CAN BE MADE USING WIRE BINDING SCREWS IF REQUIRED.
- 4) RECOMMENDED TORQUE SETTINGS FOR TIGHTENING WIRE BINDING SCREWS WHICH INCLUDES LINE, NEUTRAL AND GROUND IS 12-14 LBS PER INCH.
- 5) REMOVE WIRE INSULATION PER "STRIP GAUGE" ON THE HOUSING OF THE SOCKET.
- 6) MAXIMUM WIRE SIZE WHEN USING WIRE BINDING SCREWS IS 12 AWG COPPER.
- 7) WIRE SIZE AND TYPE TO BE DETERMINED BY USER AND SHOULD BE OF SUFFICIENT SIZE TO COVER AMPACITY NEEDS OF APPLICATION PER APPLICABLE CODES AND STANDARDS.
- 8) CONNECT PER WIRING DIAGRAM.