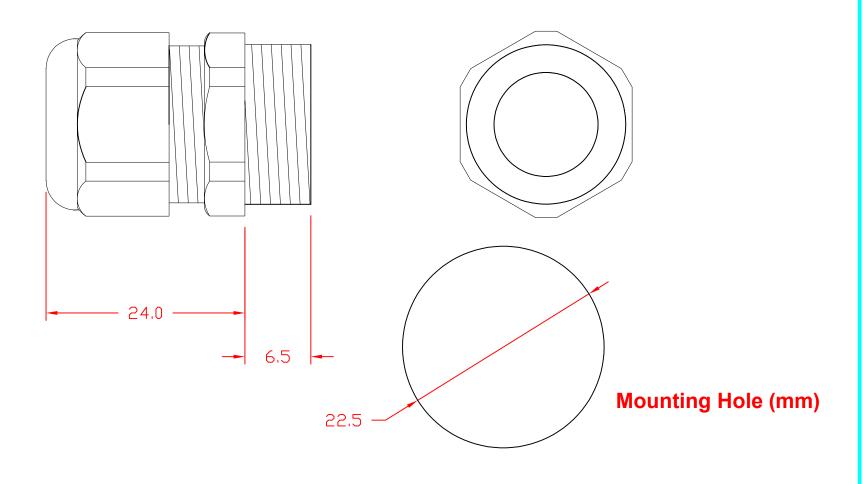

| THIS DOCUMENT AND ITS CONTENTS ARE THE PROPRIETARY CONFIDENTIAL PROPERTY OF INTERPOWER CORPORATION. NO USE OR COPIES |                                                      |          |               | DIMENSIONS IN MILLIMETERS |             |       | TITLE Strain Relief |             |
|----------------------------------------------------------------------------------------------------------------------|------------------------------------------------------|----------|---------------|---------------------------|-------------|-------|---------------------|-------------|
| MAY BE MADE AUTHOUT MODITION DECAMONDAL FORM TATEODOMES OFFICIALITY                                                  |                                                      |          | DRAFT BY: JPC | DATE: 5-5-2               | 2003        |       |                     |             |
| $\vdash$                                                                                                             |                                                      |          |               | RAFTING DATE: 5-5         |             |       | PART                | 05024250    |
|                                                                                                                      |                                                      |          |               | APPROVAL: JFC             | DATE: J-J-Z | 1003  | NUMBER:             | 85824250    |
| Α                                                                                                                    | Adjusted dimensions per manufacturer specifications. | 11/02/11 | DDF           | MATERIAL:                 |             | DO NO | T SCALE             | INTERPOWER  |
| REV                                                                                                                  | CHANGE DESCRIPTION                                   | DATE     | INITIALS      |                           |             | SHEET | 1 OF 1              | CORPORATION |