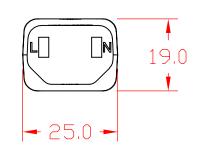

| THIS DOCUMENT AND ITS CONTENTS ARE THE PROPRIETARY CONFIDENTIAL PROPERTY OF INTERPOWER CORPORATION. NO USE OR COPIES |                                                                     |          |          | DIMENSIONS IN MILLIMETERS |             |       | TITLE IEC 60320 C17 Power |                           |  |
|----------------------------------------------------------------------------------------------------------------------|---------------------------------------------------------------------|----------|----------|---------------------------|-------------|-------|---------------------------|---------------------------|--|
| $\vdash$                                                                                                             | MAY BE MADE WITHOUT WRITTEN PERMISSION FROM INTERPOWER CORPORATION. |          |          | DRAFT BY: DDF DATE: 10/3  |             | /18   | Cord                      |                           |  |
|                                                                                                                      |                                                                     |          |          | DRAFTING<br>APPROVAL: JPC | DATE: 10/30 | /18   | PART<br>NUMBER: 8         | 6295820                   |  |
| Α                                                                                                                    | Addition to product line.                                           | 10/30/18 | DDF      | MATERIAL                  |             | DO NO | T SCALE                   | INTERPOWER<br>CORPORATION |  |
| REV                                                                                                                  | CHANGE DESCRIPTION                                                  | DATE     | INITIALS |                           |             | SHEET | 1 OF 1                    |                           |  |