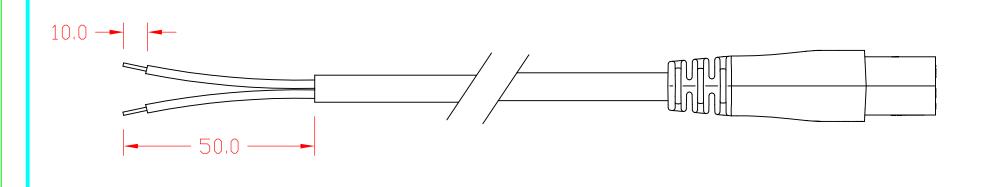

| THIS DOCUMENT AND ITS CONTENTS ARE THE PROPRIETARY CONFIDENTIAL PROPERTY OF INTERPOWER CORPORATION. NO USE OR COPIES |                                                                     |          |          | DIMENSIONS IN MILLIMETERS |             |       | TITLE IEC 60320 C17 Power |                           |  |
|----------------------------------------------------------------------------------------------------------------------|---------------------------------------------------------------------|----------|----------|---------------------------|-------------|-------|---------------------------|---------------------------|--|
| $\vdash$                                                                                                             | MAY BE MADE WITHOUT WRITTEN PERMISSION FROM INTERPOWER CORPORATION. |          |          | DRAFT BY: DDF DATE: 10/3  |             | /18   | Cord                      |                           |  |
|                                                                                                                      |                                                                     |          |          | DRAFTING<br>APPROVAL: JPC | DATE: 10/30 | /18   | PART<br>NUMBER: 8         | 6295820                   |  |
| Α                                                                                                                    | Addition to product line.                                           | 10/30/18 | DDF      | MATERIAL                  |             | DO NO | T SCALE                   | INTERPOWER<br>CORPORATION |  |
| REV                                                                                                                  | CHANGE DESCRIPTION                                                  | DATE     | INITIALS |                           |             | SHEET | 1 OF 1                    |                           |  |