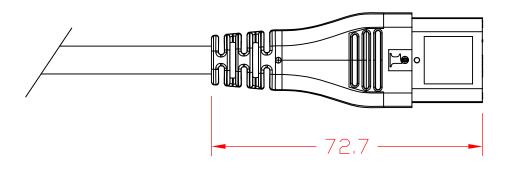

| THIS DOCUMENT AND ITS CONTENTS ARE THE PROPRIETARY CONFIDENTIAL PROPERTY OF INTERPOWER CORPORATION. NO USE OR COPIES |                                                                     |          |          | DIMENSIONS IN MILLIMETERS |             |       | TITLE IEC 60320 C17 Power |                           |  |
|----------------------------------------------------------------------------------------------------------------------|---------------------------------------------------------------------|----------|----------|---------------------------|-------------|-------|---------------------------|---------------------------|--|
| $\vdash$                                                                                                             | MAY BE MADE WITHOUT WRITTEN PERMISSION FROM INTERPOWER CORPORATION. |          |          | DRAFT BY: DDF DATE: 10/3  |             | /18   | Cord                      |                           |  |
|                                                                                                                      |                                                                     |          |          | DRAFTING<br>APPROVAL: JPC | DATE: 10/30 | /18   | PART<br>NUMBER: 8         | 6295820                   |  |
| Α                                                                                                                    | Addition to product line.                                           | 10/30/18 | DDF      | MATERIAL                  |             | DO NO | T SCALE                   | INTERPOWER<br>CORPORATION |  |
| REV                                                                                                                  | CHANGE DESCRIPTION                                                  | DATE     | INITIALS |                           |             | SHEET | 1 OF 1                    |                           |  |