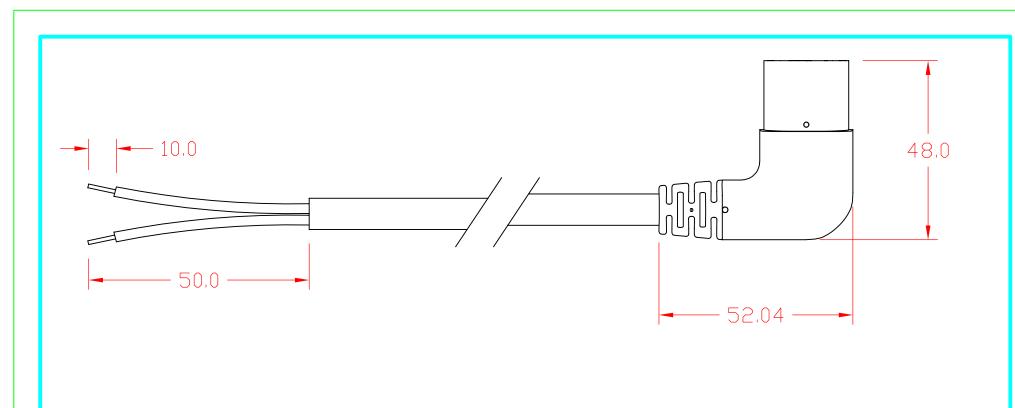

| THIS DOCUMENT AND ITS CONTENTS ARE THE PROPRIETARY CONFIDENTIAL PROPERTY OF INTERPOWER CORPORATION. NO USE OR COPIES |                           |          |               | DIMENSIONS IN MILLIMETERS |             |            | TITLE IEC 60320 C17 Connector |             |
|----------------------------------------------------------------------------------------------------------------------|---------------------------|----------|---------------|---------------------------|-------------|------------|-------------------------------|-------------|
| MAY BE MADE VITHOUT VRITTEN PERMISSION FROM INTERPOVER CORPORATION.                                                  |                           |          | DRAFT BY: DDF | DATE: 10/31               | ./18        | Power Cord |                               |             |
|                                                                                                                      |                           |          |               | DRAFTING<br>APPROVAL: JPC | DATE: 10/31 | ./18       | PART<br>NUMBER: 86295840      |             |
| Α                                                                                                                    | Addition to product line. | 10/30/18 | DDF           | MATERIAL:                 |             | DO NO      | NOT SCALE INTERPOWER          |             |
| REV                                                                                                                  | CHANGE DESCRIPTION        | DATE     | INITIALS      |                           |             | SHEET      | 1 OF 1                        | CORPORATION |