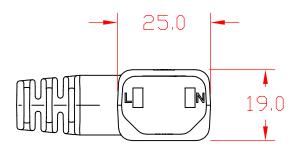

| THIS DOCUMENT AND ITS CONTENTS ARE THE PROPRIETARY CONFIDENTIAL PROPERTY OF INTERPOWER CORPORATION. NO USE OR COPIES |                           |          |               | DIMENSIONS IN MILLIMETERS |             |            | TITLE IEC 60320 C17 Connector |             |
|----------------------------------------------------------------------------------------------------------------------|---------------------------|----------|---------------|---------------------------|-------------|------------|-------------------------------|-------------|
| MAY BE MADE VITHOUT VRITTEN PERMISSION FROM INTERPOVER CORPORATION.                                                  |                           |          | DRAFT BY: DDF | DATE: 10/31               | ./18        | Power Cord |                               |             |
|                                                                                                                      |                           |          |               | DRAFTING<br>APPROVAL: JPC | DATE: 10/31 | ./18       | PART<br>NUMBER: 86295840      |             |
| Α                                                                                                                    | Addition to product line. | 10/30/18 | DDF           | MATERIAL:                 |             | DO NO      | NOT SCALE INTERPOWER          |             |
| REV                                                                                                                  | CHANGE DESCRIPTION        | DATE     | INITIALS      |                           |             | SHEET      | 1 OF 1                        | CORPORATION |