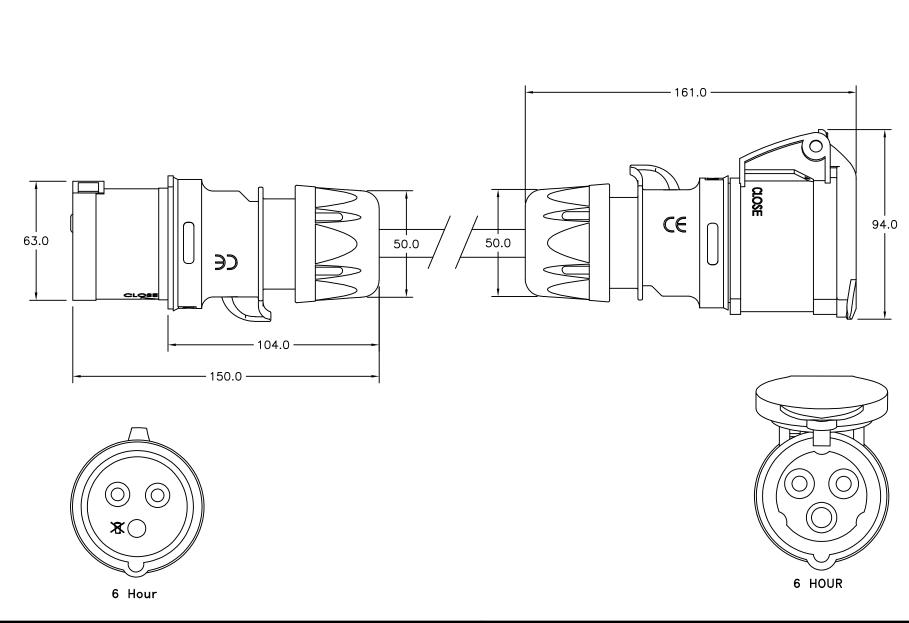

| THIS DOCUMENT AND ITS CONTENTS ARE THE PROPRIETARY CONFIDENTIAL PROPERTY OF INTERPOWER CORPORATION. NO USE OR COPIES |                                              |         | DIMENSIONS IN MILLIMETERS |       |       |        | TITLE IEC 60309 Cord Set assembly with 6h plug and 6h connector; 16A |             |
|----------------------------------------------------------------------------------------------------------------------|----------------------------------------------|---------|---------------------------|-------|-------|--------|----------------------------------------------------------------------|-------------|
| MAY BE MADE WITHOUT WRITTEN PERMISSION FROM INTERPOWER CORPORATION.                                                  |                                              |         | DRAFT BY: DDF DATE: 6/1   |       | 6/11/ | /19    | on plug and on connector, ToA                                        |             |
|                                                                                                                      |                                              |         |                           |       |       | •      | PART                                                                 | 07500047    |
|                                                                                                                      |                                              |         | DRAFTING<br>APPROVAL: DDF | DATE: | 6/11/ | /19    | NUMBER:                                                              | 87520043    |
| Α                                                                                                                    | Introduction of part replacing 87510042. DDF | 6/11/19 | MATERIAL:                 |       |       | SCALE: | FULL SCALE                                                           | INTERPOWER  |
| REV                                                                                                                  | CHANGE DESCRIPTION                           | DATE    |                           |       |       | SHEET  | 1 OF 1                                                               | CORPORATION |