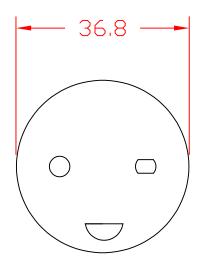

| THIS DOCUMENT AND ITS CONTENTS ARE THE PROPRIETARY CONFIDENTIAL  PROPERTY OF INTERPOWER CORPORATION, NO USE OR COPIES |                                                                     |         |          | DIMENSIONS IN MILLIMETERS |                 |            |          | TITLE Danish Hospital Grade Plug |             |
|-----------------------------------------------------------------------------------------------------------------------|---------------------------------------------------------------------|---------|----------|---------------------------|-----------------|------------|----------|----------------------------------|-------------|
|                                                                                                                       | MAY BE MADE WITHOUT WRITTEN PERMISSION FROM INTERPOWER CORPORATION. |         |          | DRAFT BY:                 | DDF             | DATE: 05/3 | o5/31/23 |                                  |             |
|                                                                                                                       |                                                                     |         |          | DRAFTING<br>APPROVAL:     | DDF             | DATE: 05/3 | 1/23     | PART<br>NUMBER:                  | 88010941    |
| Α                                                                                                                     | Replacement for 88010940.                                           | 5/31/23 | DDF      | MATERIAL:                 | Thermoplastic 👊 |            | DO NO    | T SCALE                          | INTERPOWER  |
| REV                                                                                                                   | CHANGE DESCRIPTION                                                  | DATE    | INITIALS |                           | ·               |            | SHEET    | 1 OF 1                           | CORPORATION |