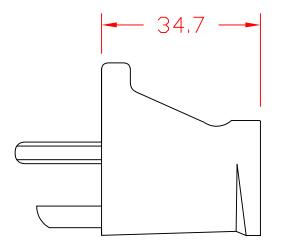

| THIS DOCUMENT AND ITS CONTENTS ARE THE PROPRIETARY CONFIDENTIAL  PROPERTY OF INTERPOWER CORPORATION, NO USE OR COPIES |                                                                     |         |          | DIMENSIONS IN MILLIMETERS |                 |            |          | TITLE Danish Hospital Grade Plug |             |
|-----------------------------------------------------------------------------------------------------------------------|---------------------------------------------------------------------|---------|----------|---------------------------|-----------------|------------|----------|----------------------------------|-------------|
|                                                                                                                       | MAY BE MADE WITHOUT WRITTEN PERMISSION FROM INTERPOWER CORPORATION. |         |          | DRAFT BY:                 | DDF             | DATE: 05/3 | o5/31/23 |                                  |             |
|                                                                                                                       |                                                                     |         |          | DRAFTING<br>APPROVAL:     | DDF             | DATE: 05/3 | 1/23     | PART<br>NUMBER:                  | 88010941    |
| Α                                                                                                                     | Replacement for 88010940.                                           | 5/31/23 | DDF      | MATERIAL:                 | Thermoplastic 👊 |            | DO NO    | T SCALE                          | INTERPOWER  |
| REV                                                                                                                   | CHANGE DESCRIPTION                                                  | DATE    | INITIALS |                           | ·               |            | SHEET    | 1 OF 1                           | CORPORATION |