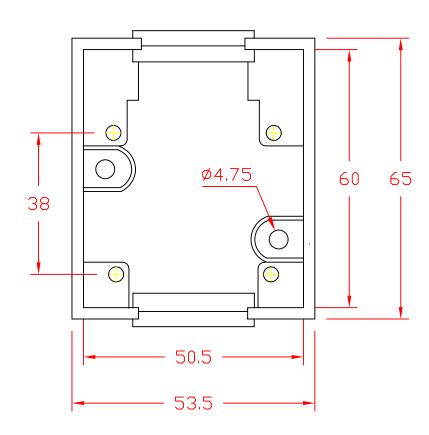

| THIS DOCUMENT AND ITS CONTENTS ARE THE PROPRIETARY CONFIDENTIAL PROPERTY OF INTERPOWER CORPORATION. NO USE OR COPIES |                                                            |          |               | DIMENSIONS IN MILLIMETERS |            |       | TITLE   | Mounting Box |
|----------------------------------------------------------------------------------------------------------------------|------------------------------------------------------------|----------|---------------|---------------------------|------------|-------|---------|--------------|
| MAY BE MADE WITHOUT WRITTEN PERMISSION FROM INTERPOWER CORPORATION.                                                  |                                                            |          | DRAFT BY: DDF | DATE: 8-8-                | 2013       |       |         |              |
|                                                                                                                      |                                                            |          |               | DDACTING                  |            |       | PART    |              |
| В                                                                                                                    | Add dia for mounting hole. Removed unnecessary dimensions. | 10/29/21 | JPC           | APPROVAL: DDF             | DATE: 8-8- | 2013  | NUMBER: | 88090041     |
| Α                                                                                                                    | Introduction of replacement for 88090040.                  | 8/8/13   | DDF           | MATERIAL:                 |            | DO NO | T SCALE | INTERPOWER   |
| REV                                                                                                                  | CHANGE DESCRIPTION                                         | DATE     | INITIALS      |                           |            | SHEET | 1 OF 1  | CORPORATION  |