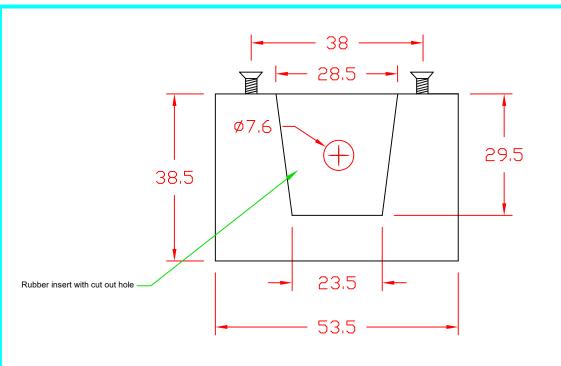

| THIS DOCUMENT AND ITS CONTENTS ARE THE PROPRIETARY CONFIDENTIAL PROPERTY OF INTERPOWER CORPORATION. NO USE OR COPIES |                                                            |          |               | DIMENSIONS IN MILLIMETERS |            |       | TITLE   | Mounting Box |
|----------------------------------------------------------------------------------------------------------------------|------------------------------------------------------------|----------|---------------|---------------------------|------------|-------|---------|--------------|
| MAY BE MADE WITHOUT WRITTEN PERMISSION FROM INTERPOWER CORPORATION.                                                  |                                                            |          | DRAFT BY: DDF | DATE: 8-8-                | 2013       |       |         |              |
|                                                                                                                      |                                                            |          |               | DDACTING                  |            |       | PART    |              |
| В                                                                                                                    | Add dia for mounting hole. Removed unnecessary dimensions. | 10/29/21 | JPC           | APPROVAL: DDF             | DATE: 8-8- | 2013  | NUMBER: | 88090041     |
| Α                                                                                                                    | Introduction of replacement for 88090040.                  | 8/8/13   | DDF           | MATERIAL:                 |            | DO NO | T SCALE | INTERPOWER   |
| REV                                                                                                                  | CHANGE DESCRIPTION                                         | DATE     | INITIALS      |                           |            | SHEET | 1 OF 1  | CORPORATION  |